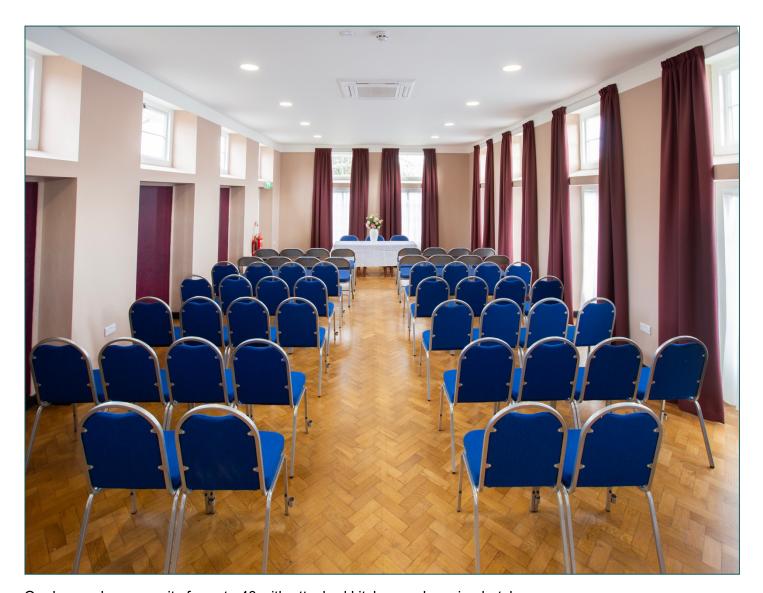

# Lounge

Our lounge has capacity for upto 40 with attached kitchen and serving hatch.

- · Available in a variety of layouts from theatre to cabaret and exhibitions
- Projector facilities and sound.

#### **Room Size**

• 12.3m x 5.5m 47ft x 18ft

#### **Capacity**

• Standing Capacity is 40

## **Room Layout and Usage**

| Style/Use    | Provision                                                        |
|--------------|------------------------------------------------------------------|
| Theatre      | 40 chairs, servery hatch                                         |
| Presentation | Projector & screen, sound, chairs in rows, long tables available |
| Business     | Long tables, chairs, hot drinks and snacks                       |
| Refreshments | Small tables, chairs, service: Drinks and Snacks                 |